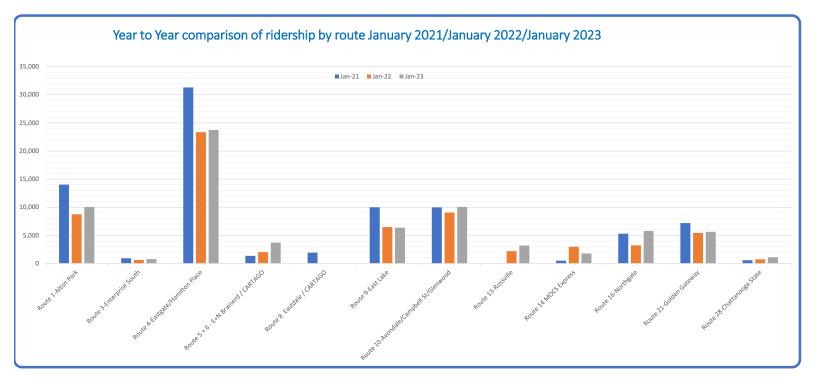

|                                        | Jan-21 | Jan-22 | Jan-23 |
|----------------------------------------|--------|--------|--------|
| <u>-</u>                               | •      |        |        |
| Route 1-Alton Park                     | 14,028 | 8,733  | 10,033 |
| Route 3-Enterprise South               | 907    | 629    | 762    |
| Route 4-Eastgate/Hamilton Place        | 31,288 | 23,341 | 23,737 |
| Route 5 + 6 - E+N Brainerd / CARTAGO   | 1,345  | 1,998  | 3,710  |
| Route 8 Eastdale / CARTAGO             | 1,914  | 0      | C      |
| Route 9-East Lake                      | 9,984  | 6,472  | 6,348  |
| Route 10-Avondale/Campbell St/Glenwood | 9,959  | 9,057  | 10,044 |
| Route 13-Rossville                     | 0      | 2,184  | 3,182  |
| Route 14 MOCS Express                  | 491    | 2,967  | 1,774  |
| Route 16-Northgate                     | 5,286  | 3,210  | 5,780  |
| Route 21-Golden Gateway                | 7,165  | 5,424  | 5,630  |
| Route 28-Chattanooga State             | 578    | 728    | 1,100  |