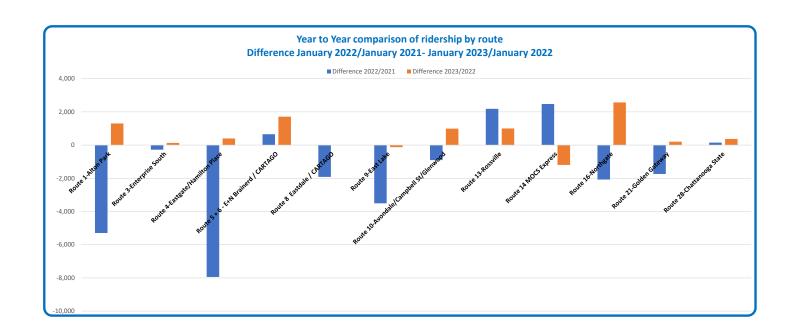

82,945

64,743

72,100

Totals:

|                                        | Difference | Difference |
|----------------------------------------|------------|------------|
|                                        | 2022/2021  | 2023/2022  |
| Route 1-Alton Park                     | -5,295     | 1,300      |
| Route 3-Enterprise South               | -278       | 133        |
| Route 4-Eastgate/Hamilton Place        | -7,947     | 396        |
| Route 5 + 6 - E+N Brainerd / CARTAGO   | 653        | 1,712      |
| Route 8 Eastdale / CARTAGO             | -1,914     | 0          |
| Route 9-East Lake                      | -3,512     | -124       |
| Route 10-Avondale/Campbell St/Glenwood | -902       | 987        |
| Route 13-Rossville                     | 2,184      | 998        |
| Route 14 MOCS Express                  | 2,476      | -1,193     |
| Route 16-Northgate                     | -2,076     | 2,570      |
| Route 21-Golden Gateway                | -1,741     | 206        |
| Route 28-Chattanooga State             | 150        | 372        |